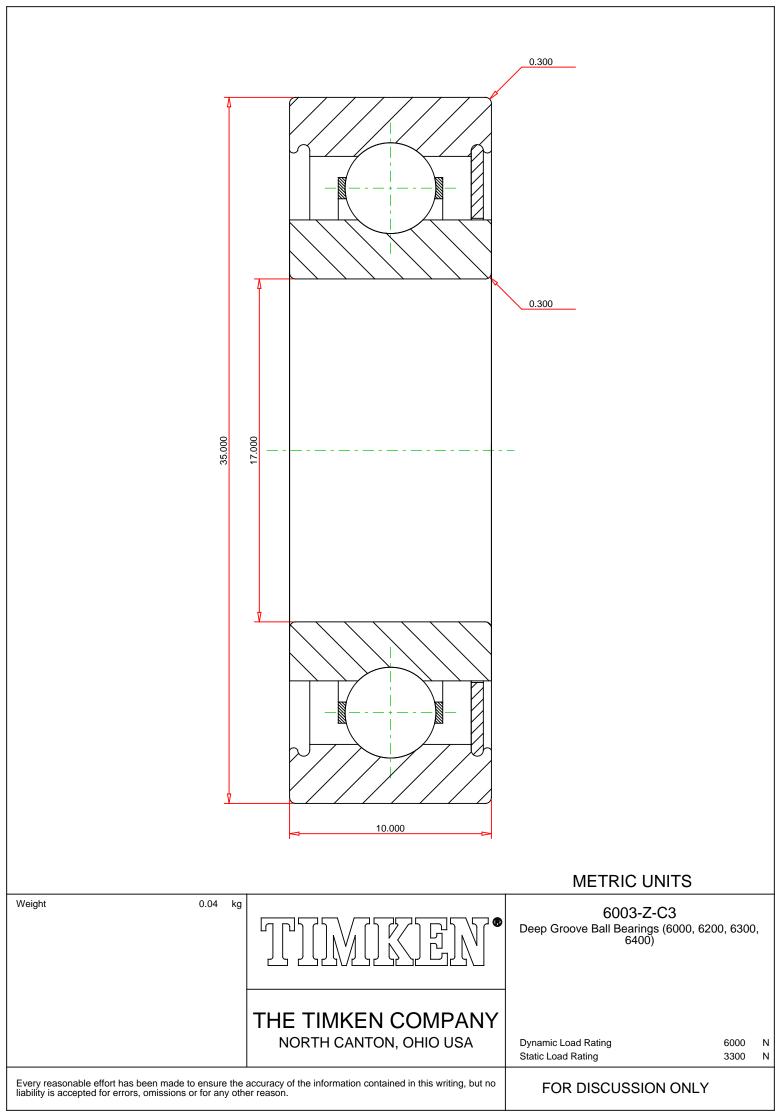

## Specifications | Dimensions | Basic Load Ratings | Factors

| Specifications – |                           |               |  |  |
|------------------|---------------------------|---------------|--|--|
|                  | Clearance                 | C3            |  |  |
|                  | Clearance                 | 03            |  |  |
|                  | Bore Size d               | 17.000 mm     |  |  |
|                  | Features                  | One Shield    |  |  |
|                  | Bearing Type              | Standard DGBB |  |  |
|                  | Weight                    | 0.040 Kg      |  |  |
|                  | Manufacturing Part Number | 6003ZC3       |  |  |

## Dimensions

utside Diameter D

35.000 mm

-

|                    |                          | 8/        | 23/2021   Page 2 of 2 |  |  |
|--------------------|--------------------------|-----------|-----------------------|--|--|
|                    | Outside Ring Width B     | 10.000 mm |                       |  |  |
|                    | Radius Rs min            | 0.300 mm  |                       |  |  |
|                    |                          |           |                       |  |  |
| Basic Load Ratings |                          |           |                       |  |  |
|                    | Cr - Dynamic Load Rating | 6 kN      |                       |  |  |
|                    | COr - Static Load Rating | 3.3 kN    |                       |  |  |
|                    |                          |           |                       |  |  |
| - Factors          |                          |           |                       |  |  |
|                    |                          |           |                       |  |  |
|                    | Grease Reference Speed   | 19000 rpm |                       |  |  |
|                    | Oil Reference Speed      | 28000 rpm |                       |  |  |
|                    |                          |           |                       |  |  |